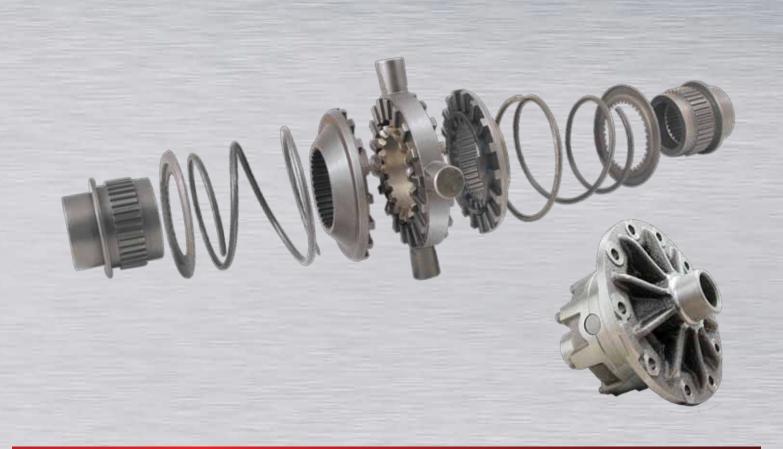

The legendary Detroit Locker began the revolution in performance differentials and still leads the industry today as an Eaton brand. The Detroit Locker maximizes traction by delivering 100% of the available torque to both drive wheels.

It is engineered to keep both wheels in a constant drive mode, and has the ability to automatically allow wheel speed differentiation when required. Applications are also available for C-Clip style axles.